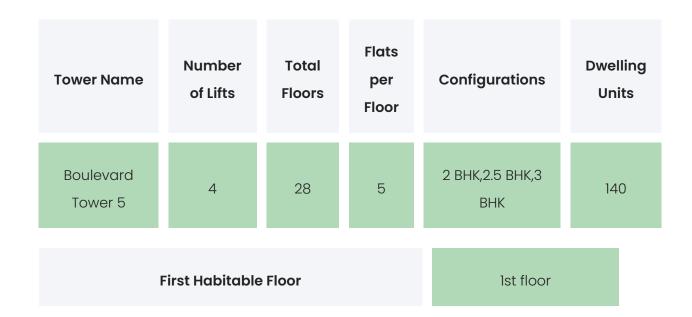

## PROJECT & AMENITIES

| Time Line                        | Size      | Typography          |
|----------------------------------|-----------|---------------------|
| Completed on 31st December, 2022 | 0.16 Acre | 2 ВНК,2.5 ВНК,3 ВНК |