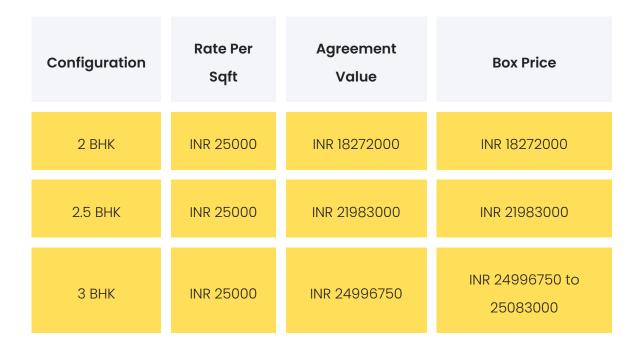

## COMMERCIALS

**Disclaimer:** Prices mentioned are approximate value and subject to change.

| GST | Stamp Duty | Registration |
|-----|------------|--------------|
| 5%  | 6%         | INR 30000    |

| Floor Rise             | Parking Charges | Other Charges                                                |  |
|------------------------|-----------------|--------------------------------------------------------------|--|
| NA                     | NA              | NA                                                           |  |
|                        |                 |                                                              |  |
| Festive Offers         |                 | g any festive offers at the<br>ment.                         |  |
| Payment Plan           | 1               | NA                                                           |  |
| Bank Approved<br>Loans |                 | HDFC Bank,LIC Housing Finance Ltd,PNB Housing<br>Finance Ltd |  |